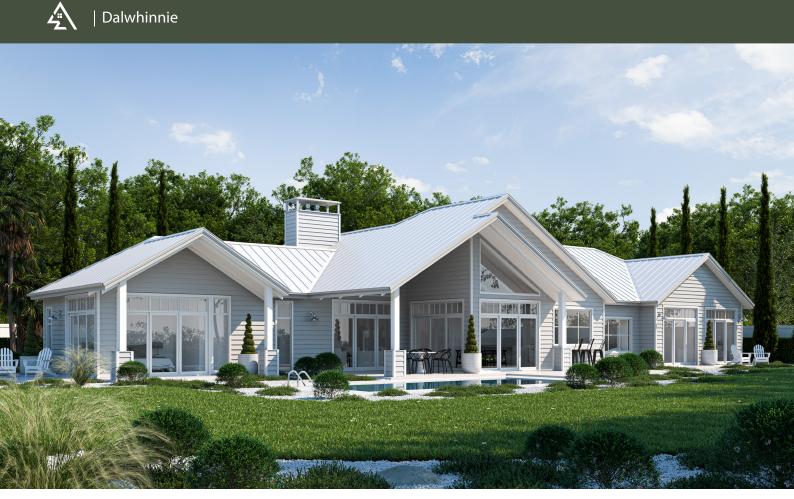

This grand triple gable home will take your lifestyle property to another level of a causal luxury estate. The grand entry leads to a large foyer and a built-in mud nook. Through the glass foyer double doors, your eyes will gaze over your manicured property, a large high-ceiling covered outdoor living, an outdoor bar with a massive gas-strut window and your pool for maximum good vibes. Additional features include a back-to-back fireplace for both lounges, a separate primary room, a mudroom accessible from outside, and an open living space that flows outside that'll remain unmatched.