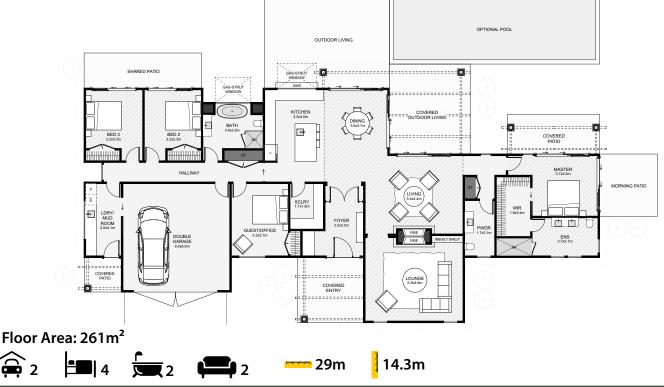

This grand triple gable home will take your lifestyle property to another level of a causal luxury estate. The grand entry leads to a large foyer and a built-in mud nook. Through the glass foyer double doors, your eyes will gaze over your manicured property, a large high-ceiling covered outdoor living, an outdoor bar with a massive gas-strut window and your pool for maximum good vibes. Additional features include a back-to-back fireplace for both lounges, a separate primary room, a mudroom accessible from outside, and an open living space that flows outside that'll remain unmatched.